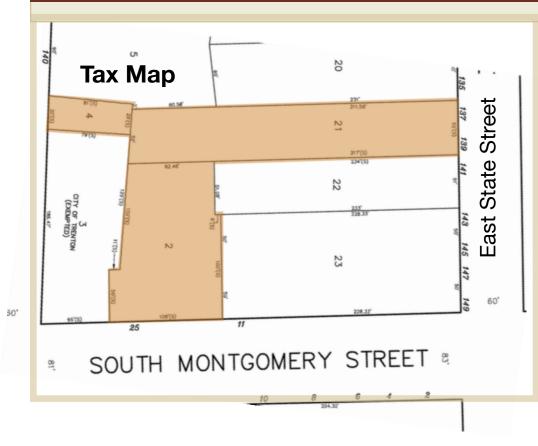

## **137 EAST STATE STREET**

|                          | 25 S. Montgomery                                                        | 137 East State                                                 | 116 -128 East Hanover                                                                       |
|--------------------------|-------------------------------------------------------------------------|----------------------------------------------------------------|---------------------------------------------------------------------------------------------|
| Building Type            | Office                                                                  | Retail and office                                              | Surface Parking Lot                                                                         |
| Building Age             | Built in 1960                                                           | Estimated 1910                                                 | n/a                                                                                         |
| Effective Age            | Occupied and updated through 1992                                       | Occupied and updated through 1992                              | n/a                                                                                         |
| Total Building Area (SF) | 96,000 SF                                                               | 76,000 SF                                                      | n/a                                                                                         |
| 1st floor                | 13,000 SF                                                               | 11,000 SF                                                      | n/a                                                                                         |
| Upper Floors             | 13,000 SF                                                               | 11,000 SF                                                      | n/a                                                                                         |
| Total Land Area          | 17,437 SF or .40 of an acre                                             | 17,571 SF or .40 of an acre                                    | 42,195 SF or .97 of an acre                                                                 |
| Parking                  | 40 Basement level spaces                                                | n/a                                                            | 155 space surface parking lot                                                               |
| Additional Info          | Partially finished basement;<br>two passenger elevators;<br>sprinklered | Former department store converted for office use; vacated 1992 | Adjacent to MCCC Kerney<br>Campus; development site suitable<br>for commercial or mixed use |
| Block/Lots               | 201/2, part of 4                                                        | 201/10, part of 4                                              | 503/ 6, 6.01.6.02,6.03, 61,<br>61.01,61.02,61.03                                            |
| Total Assessment         | \$1,220,000                                                             | 410,000                                                        | 187,700                                                                                     |
| Total Taxes              | \$70,000                                                                | \$23,394.60                                                    | \$10,710.16                                                                                 |
| Zoning                   | Business A                                                              | Business A                                                     | MU - Mixed Use                                                                              |