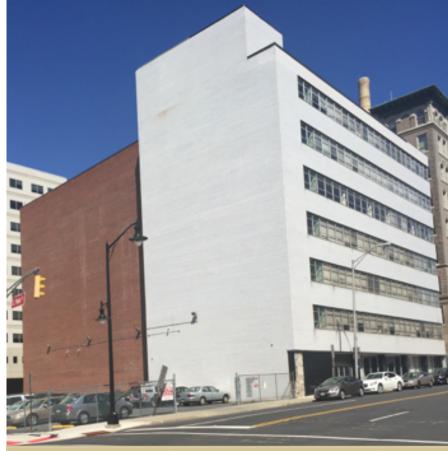

## 25 SOUTH MONTGOMERY STREET

## **137 EAST STATE STREET**

|                          | 25 S. Montgomery                                                        | 137 East State                                                 | 116 -128 East Hanover                                                                       |
|--------------------------|-------------------------------------------------------------------------|----------------------------------------------------------------|---------------------------------------------------------------------------------------------|
| Building Type            | Office                                                                  | Retail and office                                              | Surface Parking Lot                                                                         |
| Building Age             | Built in 1960                                                           | Estimated 1910                                                 | n/a                                                                                         |
| Effective Age            | Occupied and updated through 1992                                       | Occupied and updated through 1992                              | n/a                                                                                         |
| Total Building Area (SF) | 96,000 SF                                                               | 76,000 SF                                                      | n/a                                                                                         |
| 1st floor                | 13,000 SF                                                               | 11,000 SF                                                      | n/a                                                                                         |
| Upper Floors             | 13,000 SF                                                               | 11,000 SF                                                      | n/a                                                                                         |
| Total Land Area          | 17,437 SF or .40 of an acre                                             | 17,571 SF or .40 of an acre                                    | 42,195 SF or .97 of an acre                                                                 |
| Parking                  | 40 Basement level spaces                                                | n/a                                                            | 155 space surface parking lot                                                               |
| Additional Info          | Partially finished basement;<br>two passenger elevators;<br>sprinklered | Former department store converted for office use; vacated 1992 | Adjacent to MCCC Kerney<br>Campus; development site suitable<br>for commercial or mixed use |
| Block/Lots               | 201/2, part of 4                                                        | 201/10, part of 4                                              | 503/ 6, 6.01.6.02,6.03, 61,<br>61.01,61.02,61.03                                            |
| Total Assessment         | \$1,220,000                                                             | 410,000                                                        | 187,700                                                                                     |
| Total Taxes              | \$70,000                                                                | \$23,394.60                                                    | \$10,710.16                                                                                 |
| Zoning                   | Business A                                                              | Business A                                                     | MU - Mixed Use                                                                              |