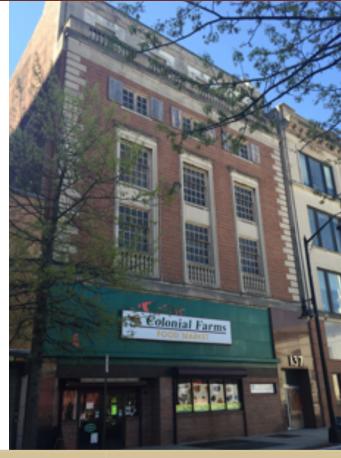

## **137 EAST STATE STREET**

|                          | 25 S. Montgomery                                                        | 137 East State                                                 | 116 -128 East Hanover                                                                       |
|--------------------------|-------------------------------------------------------------------------|----------------------------------------------------------------|---------------------------------------------------------------------------------------------|
| Building Type            | Office                                                                  | Retail and office                                              | Surface Parking Lot                                                                         |
| Building Age             | Built in 1960                                                           | Estimated 1910                                                 | n/a                                                                                         |
| Effective Age            | Occupied and updated through 1992                                       | Occupied and updated through 1992                              | n/a                                                                                         |
| Total Building Area (SF) | 96,000 SF                                                               | 76,000 SF                                                      | n/a                                                                                         |
| 1st floor                | 13,000 SF                                                               | 11,000 SF                                                      | n/a                                                                                         |
| Upper Floors             | 13,000 SF                                                               | 11,000 SF                                                      | n/a                                                                                         |
| Total Land Area          | 17,437 SF or .40 of an acre                                             | 17,571 SF or .40 of an acre                                    | 42,195 SF or .97 of an acre                                                                 |
| Parking                  | 40 Basement level spaces                                                | n/a                                                            | 155 space surface parking lot                                                               |
| Additional Info          | Partially finished basement;<br>two passenger elevators;<br>sprinklered | Former department store converted for office use; vacated 1992 | Adjacent to MCCC Kerney<br>Campus; development site suitable<br>for commercial or mixed use |
| Block/Lots               | 201/2, part of 4                                                        | 201/10, part of 4                                              | 503/ 6, 6.01.6.02,6.03, 61,<br>61.01,61.02,61.03                                            |
| Total Assessment         | \$1,220,000                                                             | 410,000                                                        | 187,700                                                                                     |
| Total Taxes              | \$70,000                                                                | \$23,394.60                                                    | \$10,710.16                                                                                 |
| Zoning                   | Business A                                                              | Business A                                                     | MU - Mixed Use                                                                              |