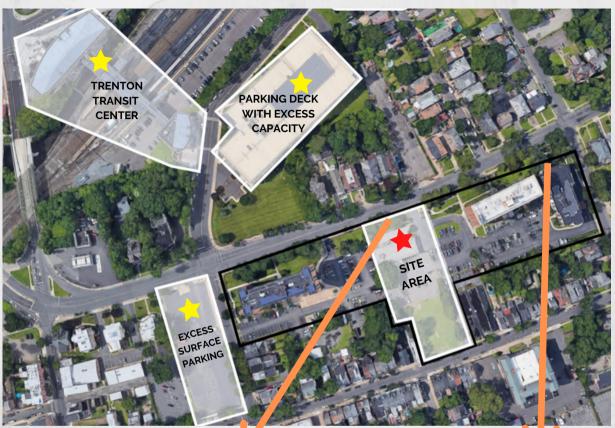

## TRENT CENTER CAMPUS

TRENT CENTER WEST TRENT CENTER EAST PROJECT FREEDOM SITE AREA FACT **Block & Lot** 13801, 27 13901, 15 13801. Lots 28 & 1 13901, 16,01 Affordable Housing for Development Site including Affordable Housing for Affordable Housing for **Property Type** Seniors **Disabled Persons** 2 adjacent lots Seniors **Total Building SF** N/A 173,385 SF 149,034 SF 54,124 SF **Total Number** 15 Floors 14 Floors 5 Floors N/A **Floors Total Land** .7268 Acres 1.64 Acres (Combined) 1.72 Acres 1.94 Acres

228 Units

Approx 118 Units Per Acre

52 Units

Approx 72 Units Per Acre

Potential for similar density

to neighboring buildings

246 Units

Approx 143 Units Per Acre

Area

**Unit Density** 