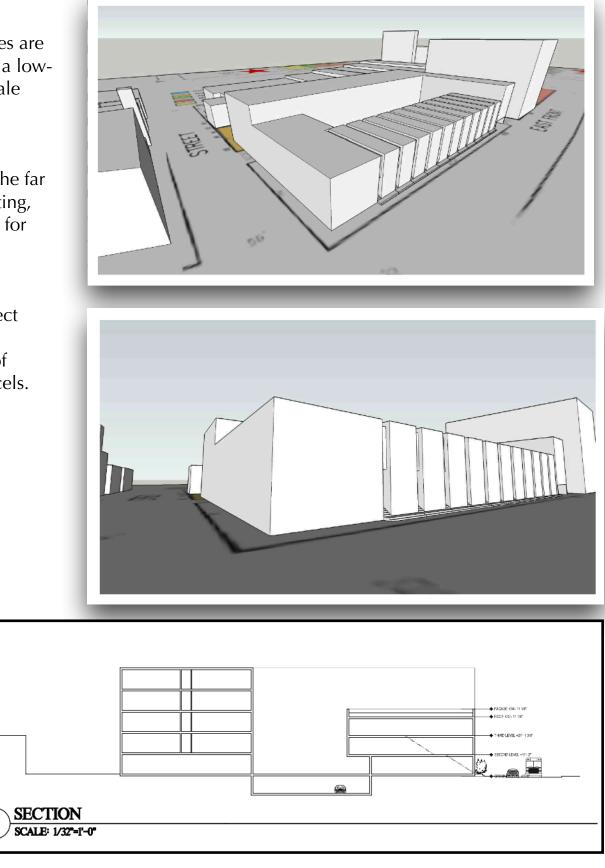

## 120 East Front Street at South Broad - Trenton - Massing Sketches

These Sketches are illustrative of a mixed low-rise and mid-rise plan (above) and a a tenstory plan (below) matching the height of the immediately adjacent building. Zoning allows up to 210' feet maximum height; 100 coverage ratio.