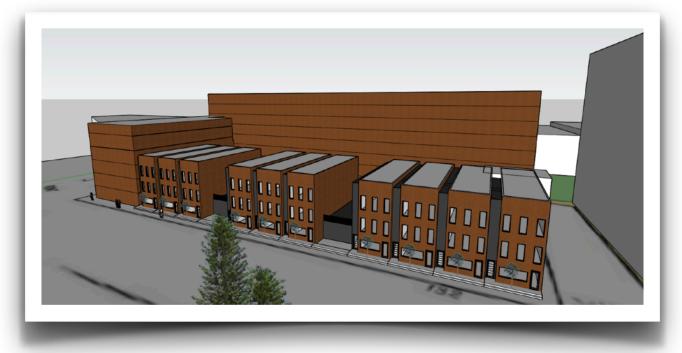

## 120 East Front Street at South Broad - Trenton - Massing Sketches

These Sketches are illustrative of a lowrise, small scale development concept.

Buildings to the far right are existing, and included for contextual reference.

Sketches reflect anticipated assemblage of adjacent parcels.