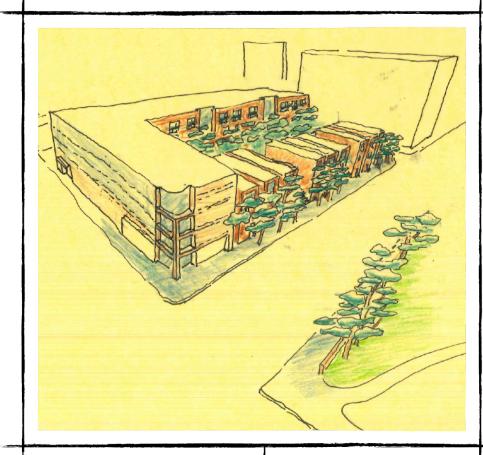

## 120 East Front Street at South Broad - Trenton - Massing Sketches

These Sketches are illustrative of a lowrise, small scale development concept.

Buildings to the far right are existing, and included for contextual reference.

Sketches reflect anticipated assemblage of adjacent parcels.