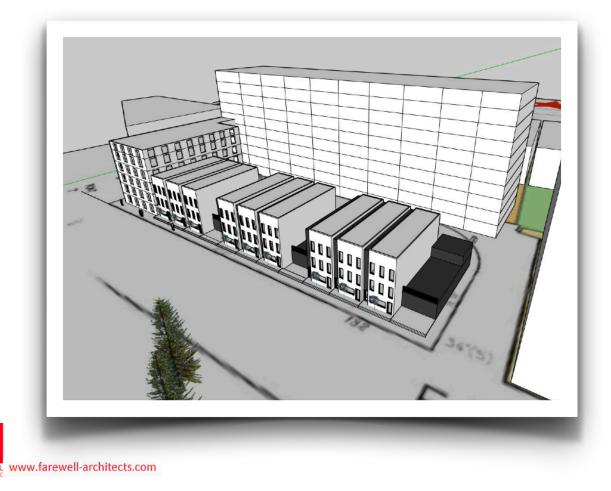

## 120 East Front Street at South Broad - Trenton - Massing Sketches

These Sketches are illustrative of a lowrise, small scale development concept.

Buildings to the far right are existing, and included for contextual reference.

Sketches reflect anticipated assemblage of adjacent parcels.