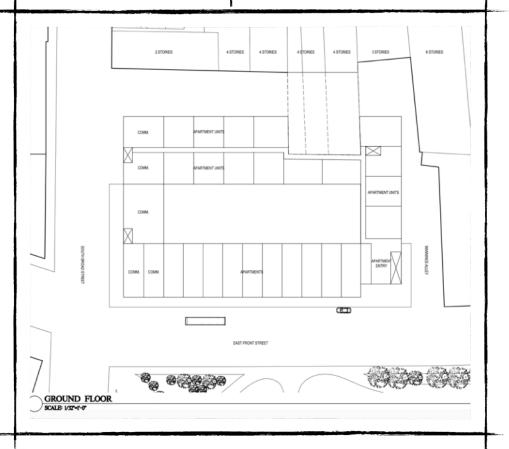

## 120 East Front Street at South Broad - Trenton - Massing Sketches

These Sketches are illustrative of a mixed low-rise and mid-rise plan (above) and a a tenstory plan (below) matching the height of the immediately adjacent building. Zoning allows up to 210' feet maximum height; 100 coverage ratio.